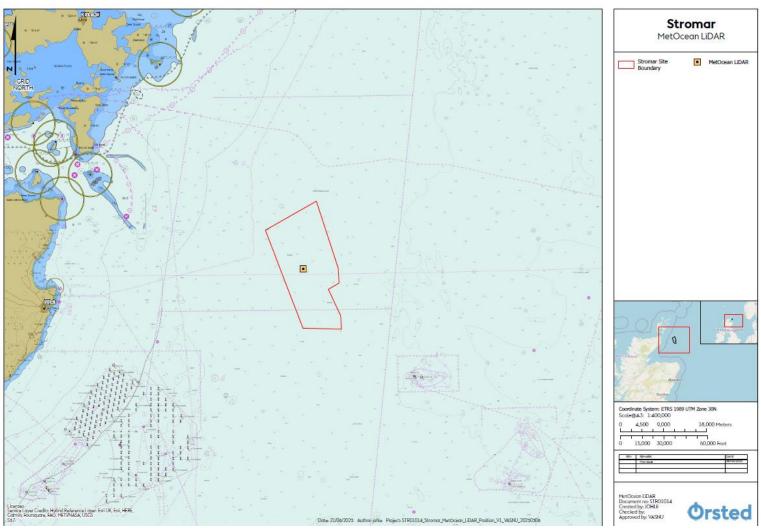

#### Introduction

Mariners are advised Stromar Offshore Wind Farm will be servicing a Floating Lidar System (FLS) (Figure 1) within the boundary of the proposed Stromar array site (see Figure 2). The device is marked with serial number E38.

Figure 2. Metocean Buoy within Stromar Offshore Wind Farm Array Area