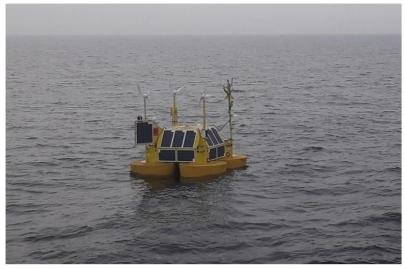

#### Introduction

Mariners are advised Stromar Offshore Wind Farm will be servicing a Floating Lidar System (FLS) (Figure 1) within the boundary of the proposed Stromar array site (see Figure 2). The device is marked with serial number E38.

Figure 1. EOLOS FLS200 Buoy